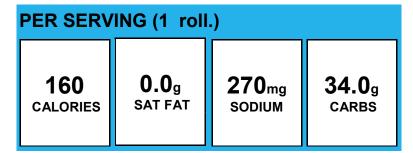

# **Strawberry Nutrigrain Breakfast Bar**

# PER SERVING (1 Bar) 160 CALORIES 0.5g SAT FAT 150mg SODIUM 30.0g CARBS

**Allergens:** Contains Gluten, Milk, Soy, Wheat.

Made With: Breakfast Bar, Nutrigrain, strawberry, soft baked

fruit, WGR, 1.55 oz (WHOLE WHEAT FLOUR, INVERT SUGAR, CORN SYRUP, WHOLE GRAIN OATS, VEGETABLE OIL (HIGH OLEIC SOYBEAN, SOYBEAN AND/OR CANOLA OIL), ENRICHED FLOUR (WHEAT FLOUR, NIACIN, REDUCED IRON, VITAMIN B1 [THIAMIN MONONITRATE], VITAMIN B2 [RIBOFLAVIN], FOLIC ACID), SUGAR, GLYCERIN, STRAWBERRY PUREE CONCENTRATE, SOLUBLE CORN FIBER, DEXTROSE, FRUCTOSE, CONTAINS 2% OR LESS OF CALCIUM CARBONATE, WHEY, WHEAT BRAN, SALT, NATURAL AND ARTIFICIAL FLAVORS, MODIFIED CORN STARCH, CELLULOSE, SODIUM ALGINATE, POTASSIUM BICARBONATE, CITRIC ACID, MONO- AND DIGLYCERIDES, DICALCIUM PHOSPHATE, METHYLCELLULOSE, SOY LECITHIN, WHEAT GLUTEN, CARAMEL COLOR, MALIC ACID, NIACINAMIDE, CARRAGEENAN, VITAMIN A PALMITATE, RED 40, ZINC OXIDE, REDUCED IRON, GUAR GUM, VITAMIN B6 (PYRIDOXINE HYDROCHLORIDE), VITAMIN B1 (THIAMIN HYDROCHLORIDE), VITAMIN B2

(RIBOFLAVIN).)