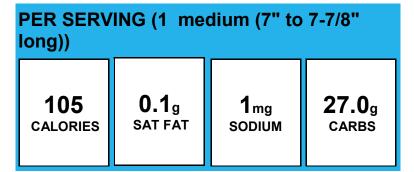

## **Ready-to-Serve Apples**

PER SERVING (1 kiddie (<2-1/2" dia))

48
CALORIES

 $\begin{array}{c} \textbf{0.0}_{\text{g}} \\ \text{sat fat} \end{array}$ 

1<sub>mg</sub>

**12.6**g CARBS

Allergens:

Made With: Kiddie Sized Fresh Apples (APPLE)