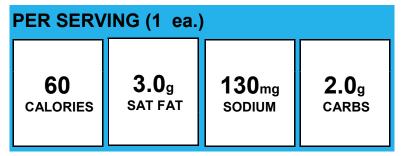

#### **Cucumber Coins**

PER SERVING (1/2 c.)

9
CALORIES

0.0g
SAT FAT
SODIUM
2.2g
CARBS

Allergens:

Made With: Cucumbers (CUCUMBER)