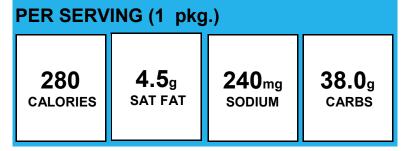

# PER SERVING (1 Bar) 150 CALORIES 0.5g SAT FAT 135mg SODIUM CARBS

**Allergens:** Contains Gluten, Milk, Soy, Wheat.

Made With: Bre

Breakfast Bar, Nutrigrain, apple cinnamon, soft baked fruit, WGR, 1.55 oz (WHOLE WHEAT FLOUR, INVERT SUGAR, WHOLE GRAIN OATS, CORN SYRUP, VEGETABLE OIL (HIGH OLEIC SOYBEAN, SOYBEAN AND/OR CANOLA OIL), ENRICHED FLOUR (WHEAT FLOUR, NIACIN, REDUCED IRON, VITAMIN B1 [THIAMIN MONONITRATE], VITAMIN B2 [RIBOFLAVIN], FOLIC ACID), SUGAR, APPLE PUREE CONCENTRATE, SOLUBLE CORN FIBER, DEXTROSE, FRUCTOSE, GLYCERIN, CONTAINS 2% OR LESS OF CALCIUM CARBONATE, WHEY, WHEAT BRAN, SALT, MODIFIED CORN STARCH, CELLULOSE, CINNAMON, NATURAL AND ARTIFICIAL FLAVOR, SODIUM ALGINATE, POTASSIUM BICARBONATE, MALIC ACID, MONO- AND DIGLYCERIDES, METHYLCELLULOSE, SOY LECITHIN, DICALCIUM PHOSPHATE, CITRIC ACID, WHEAT GLUTEN, NIACINAMIDE, CARRAGEENAN, VITAMIN A PALMITATE, CARAMEL COLOR, ZINC OXIDE, REDUCED IRON, GUAR GUM, VITAMIN B6 (PYRIDOXINE HYDROCHLORIDE), VITAMIN B1 (THIAMIN HYDROCHLORIDE), VITAMIN B2 (RIBOFLAVIN).)