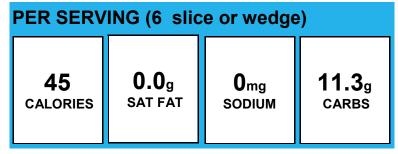

# **Cantaloupe Melon Cubes**

PER SERVING (1/2 c.)

65
CALORIES

**0.1**g SAT FAT 31<sub>mg</sub> SODIUM **15.7**<sub>g</sub> CARBS

Allergens:

Made With: Cantaloupe, whole