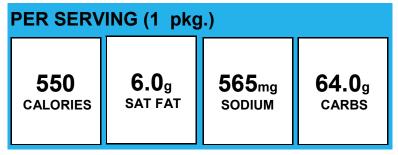

# PER SERVING (1 sandwich) 460 CALORIES 2.1g SAT FAT 423mg SODIUM 60.5g CARBS

Allergens: Contains Gluten, Wheat.

Made With: Wh

Wheat Loaf Bread (Water, White Whole Wheat Flour, Enriched Wheat Flour (with Niacin, reduced Iron, Thiamine Mononitrate, Riboflavin, Folic Acid), Sugar, Soybean Oil, Yeast, Salt, Dough Softener (water and monoglycerides with propionic acid and Phosphoric acid added as preservatives), Calcium Propionate as mold inhibitor. Strengthener (Enriched wheat flour (wheat flour, niacin, reduced iron, thiamine mononitrate, riboflavin, folic acid) enzymes), dough conditioner, (Enriched wheat flour (wheat flour, niacin, reduced iron, thiamine mononitrate, riboflavin, folic acid), ascorbic acid, wheat gluten, enzymes.)); Grape Jelly (High fructose corn syrup, corn syrup, water, concentrated grape juice,, pectin, sugar, citric acid and sodium benzoate - a preservative); Creamy Sunbutter (SUNFLOWER SEED, SUGAR, SALT, MONODIGLYCERIDES AND NATURAL MIXED TOCOPHEROLS TO PERSERVE FRESHNESS.)