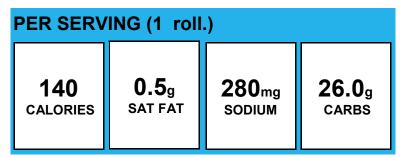

# **Sunbutter & Strawberry Jelly Sandwich**

# PER SERVING (1 sandwich) 310 CALORIES 2.0g SAT FAT 320mg SODIUM 32.0g CARBS

Allergens: Contains Gluten, Soy, Wheat.

Made With:

Strawberry Sunbutter Sandwich (INGREDIENTS: Bread (water, whole wheat flour, unbleached, enriched wheat flour [wheat flour, malted barley flour, niacin,, iron, thiamine mononitrate, riboflavin, folic acid], sugar,, yeast, wheat gluten, soybean and/or canola oil, contains 2% or, less of the following: salt, cultured wheat flour, dough, conditioners [monoglycerides, ethoxylated mono & amp; diglycerides,, mono & amp; diglycerides, ascorbic acid, enzymes], corn starch, soy, lecithin, calcium propionate [preservative], yeast nutrients, [monocalcium phosphate, calcium sulfate, amonium sulfate]),, Sunflower Seed Butter (roasted sunflower seed, sugar, mono & amp;, diglycerides, salt) Strawberry Jelly w/ no HFCS (corn syrup,, water, strawberry juice concentrate, contains 2% or less of, each of the following: pectin, citric acid, potassium sorbate, as a preservative, sodium citrate, vegetable fiber). CONTAINS:, WHEAT, SOY)