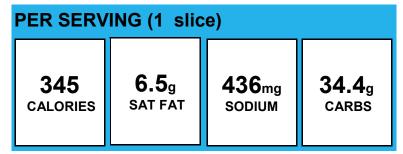

# PER SERVING (1 slice) 432 CALORIES 8.1g SAT FAT 544mg SODIUM CARBS

**Allergens:** Contains Gluten, Milk, Soy, Wheat.

Made With:

Big Daddys Bold Cheese Pizza (CRUST: FLOUR BLEND (WHITE WHOLE WHEAT FLOUR, ENRICHED FLOUR [WHEAT FLOUR, MALTED BARLEY FLOUR, NIACIN, REDUCED IRON, THIAMINE MONONITRATE, RIBOFLAVIN, FOLIC ACID], WHITE CORNMEAL, WHOLE GRAIN OAT FLOUR), WATER, YEAST, VEGETABLE OIL (SOYBEAN AND/OR CANOLA OIL), CONTAINS 2% OR LESS OF: SUGAR, WHEAT GLUTEN, HYDROGENATED SOYBEAN OIL, SEA SALT, DATEM, DEXTROSE, GUAR GUM, SOY LECITHIN, SALT, NATURAL FLAVOR, ASCORBIC ACID, WHEAT STARCH, ENZYMES. TOPPINGS: LOW MOISTURE PART SKIM MOZZARELLA CHEESE (CUL TU RED PASTEURIZED PART SKIM MILK, SALT, ENZVMES). SAUCE: TOMATOES (WATER, TOMATO PASTE [NOT LESS THAN 28% SOLUBLE SOLIDS)), CONTAINS 2% OR LESS OF: MODIFIED FOOD STARCH, PARMESAN CHEESE, (CULTURED PASTEURIZED PART SKIM MILK, SALT, ENZVMES), SUGAR, DEXTROSE, SALT, DRIED GARLIC, SPICE, DRIED ONION, DEHYDRATED ROMANO CHEESE (CUL TU RED PASTEURIZED SHEEP'S AND COW'S MILK, SALT, ENZYMES), PAPRIKA, CITRIC ACID. ); Pepperoni Slices (PORK, BEEF, SALT, CONTAINS 2% OR LESS OF SPICES, DEXTROSE, OLEORESIN OF PAPRIKA, LACTIC ACID STARTER CULTURE, GARLIC POWDER, SODIUM NITRITE, BHA, BHT, CITRIC ACID.)