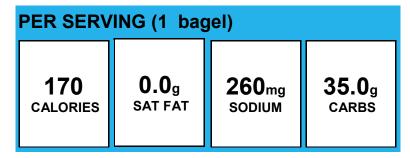

## **Bagel**

PER SERVING (1 ea.)

170
CALORIES

0.0g
SAT FAT

260mg
SODIUM
35.0g
CARBS

**Allergens:** Contains Wheat.

Made With: Whole Grain Plain Bagel (WHOLE WHEAT FLOUR,

ENRICHED UNBLEACHED FLOUR (WHEAT FLOUR, MALTED BARLEY FLOUR, NIACIN, REDUCED IRON, THIAMINE MONONITRATE, RIBOFLAVIN, FOLIC ACID), WATER, HONEY, SUGAR, contains 2% or less of: WHEAT GLUTEN, SALT, YEAST, CALCIUM PROPIONATE and SORBIC ACID (preservatives), MONO-DIGLYCERIDES, GUAR GUM, ASCORBIC ACID, CITRIC ACID, L-CYSTEINE, ENZYMES,