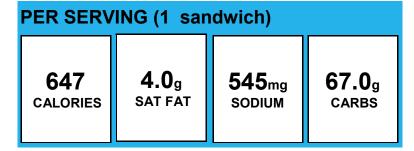

# PER SERVING (1 sandwich) 311 CALORIES 2.0g SAT FAT 301mg SODIUM 33.2g CARBS

**Allergens:** Contains Gluten, Soy, Wheat.

Made With:

Sunbutter Grape Sandwich (INGREDIENTS: Bread (water, whole wheat flour, unbleached, enriched wheat flour [wheat flour, malted barley flour, niacin,, iron, thiamin mononitrate, riboflavin, folic acid], sugar,, yeast, wheat gluten, soybean and/or canola oil, contains 2% or, less of the following: salt, cultured wheat flour, dough, conditioners [monoglycerides, ethoxylated mono & amp; diglycerides,, mono & amp; diglycerides, ascorbic acid, enzymes], corn starch, soy, lecithin, calcium propionate [preservative], yeast nutrients, [monocalcium phosphate, calcium sulfate, ammonium sulfate]),, Sunflower Seed Butter (roasted sunflower seed, sugar, mono & amp;, diglycerides, salt) Grape Jelly w/ no HFCS (corn syrup, water,, concord grape juice concentrate, contains 2% or less of each of, the following: pectin, cirtic acid, potassium sorbate as, preservative, sodium citrate, vegetable fiber). CONTAINS:, WHEAT, SOY)