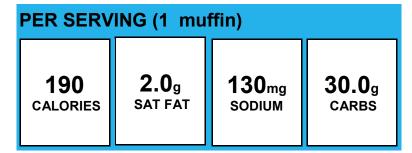

# **Apple Cinnamon Muffin**

| PER SERVING (1 muffin) |              |               |                   |  |
|------------------------|--------------|---------------|-------------------|--|
| 180                    | <b>2.0</b> g | <b>125</b> mg | 31.0 <sub>g</sub> |  |
| CALORIES               | SAT FAT      | sodium        | CARBS             |  |