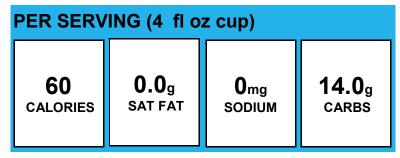

# 100% Apple Juice

| PER SERVING (4 fl oz cup) |              |                 |                                |  |
|---------------------------|--------------|-----------------|--------------------------------|--|
| 60                        | <b>0.0</b> g | O <sub>mg</sub> | <b>14.0</b> <sub>g</sub> CARBS |  |
| CALORIES                  | SAT FAT      | SODIUM          |                                |  |

Allergens:

Made With: Apple Juice, 4 oz, paper carton (WATER, APPLE

JUICE CONCENTRATE)