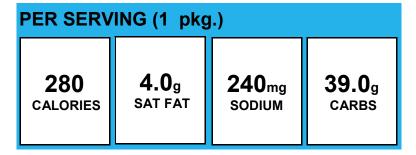

## **Oatmeal Chocolate Chip UBR**

PER SERVING (1 pkg.)

270
CALORIES

3.0g
SAT FAT

180mg
SODIUM
CARBS

**Allergens:** Contains Egg, Gluten, Milk, Soy, Wheat.

Made With: Oatmeal Chocolate Chip UBR (WHOLE WHEAT

FLOUR, SUGAR, OATS, SEMISWEET CHOCOLATE CHIPS (SUGAR, CHOCOLATE LIQUOR, COCOA BUTTER, MILKFAT, SOY LECITHIN (AN EMULSIFIER), DEXTROSE, NATURAL FLAVOR), PALM AND SOYBEAN OILS, CHICKORY ROOT

FIBER, MOLASSES, CONTAINS LESS THAN 2% OF THE FOLLOWING: GLYCERINE (VEGETABLE BASED), BROWN SUGAR, LEAVENING (BAKING SODA), MODIFIED CORNSTARCH, EGGS, RAISIN PASTE, NATURAL AND ARTIFICIAL FLAVOR, EGG WHITES, SALT, CARRAGEENAN, GUAR GUM, SOY LECITHIN, CORN SYRUP SOLIDS.)