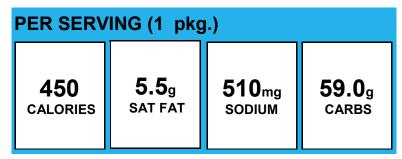

# Southwest Queso Cheesy Pull Apart

PER SERVING (1 pkg.)

300
CALORIES

6.0g
SAT FAT

580mg
SODIUM

33.0g
CARBS

**Allergens:** Contains Gluten, Milk, Wheat.

Made With: Southwest Queso Pull Apart (Reduced Fat

Mozzarella Cheese (part skim milk, nonfat milk, modified food starch\*, cultures, salt, Vitamin A palmitate, enzymes), Whole Wheat Flour, Enriched Wheat Flour (wheat flour, malted barley flour,

wheat starch, niacin, iron, thiamin mononitrate, riboflavin, folic acid), Water, Soybean Oil, Sugar, Contains 2 % or less of: Yeast, Dextrose, Onion, Salt, Paprika, Spice, Chile Pepper, Garlic, Natural Flavor, Red Pepper.)