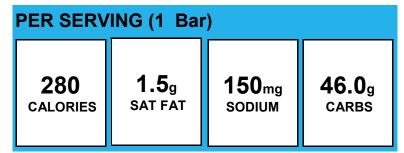

# PER SERVING (1 Bar) 290 CALORIES 3.0g SAT FAT 240mg SODIUM CARBS

**Allergens:** Contains Egg, Gluten, Milk, Soy, Wheat.

Made With: Breakfast Bar, BeneFIT Readi-Bake, apple cinnamon, WGR, 2.5 oz (WHOLE WHEAT FLOUR, SUGAR, ENRICHED FLOUR (WHEAT FLOUR,