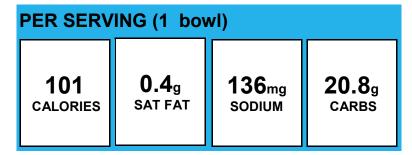

# PER SERVING (1 bowl) 100 CALORIES 0.0g SAT FAT 0mg SODIUM CARBS

Allergens: Contains Gluten, Wheat.

Made With: Cereal, ready-to-eat, Frosted Mini-Wheats, bite

size, bowlpak, WGR, 1 oz, Kelloggs (WHOLE GRAIN WHEAT, SUGAR, CONTAINS 2% OR LESS OF BROWN RICE SYRUP, GELATIN, REDUCED IRON, NIACINAMIDE, VITAMIN B6 (PYRIDOXINE HYDROCHLORIDE), VITAMIN B2 (RIBOFLAVIN), VITAMIN B1 (THIAMINE HYDROCHLORIDE), ZINC